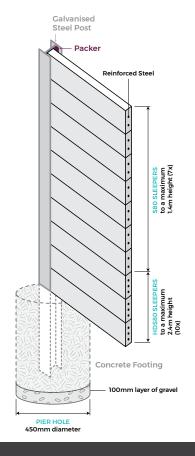

#### S80 - STRUCTURAL CONCRETE SLEEPERS

- · 80mm thickness 40mpa Concrete
- · 2 x N12 Steel reinforcement bars
- · For use in walls up to 1.4m in height

#### HDS80 - HEAVY DUTY CONCRETE SLEEPERS

- · 80mm thickness 40mpa Concrete
- · 3 x N12 Steel reinforcement bars
- · For use in walls 1.6m to 2.4m in height

#### HDS100 - EXTRA HEAVY DUTY SLEEPERS

- · 100mm thickness 40mpa Concrete
- · 3 x N12 Steel reinforcement bars
- · For use in walls over 2.4m in height

| SLEEPER DESIGN                      | WOODGRAIN   | STACK STONE  | SPLIT FACE BLOCK | SMOOTHFACE   |
|-------------------------------------|-------------|--------------|------------------|--------------|
| Length                              | 1800mm      | 1800mm       | 1800mm           | 2000mm       |
| Height                              | 200mm       | 200mm        | 200mm            | 200mm        |
| \$80                                | ✓           | $\checkmark$ | $\checkmark$     | $\checkmark$ |
| HDS80                               | ✓           | ✓            | $\checkmark$     | $\checkmark$ |
| HDS100                              | ✓           | х            | Х                | ✓            |
| Weight (80mm thick)                 | 65kg approx | 65kg approx  | 65kg approx      | 70kg approx  |
| Weight (100mm thick)                | 73kg approx | N/A          | N/A              | 90kg approx  |
| Post Centres                        | 1820mm      | 1805mm       | 1820mm           | 2020mm       |
| Post Centres using Fencing Brackets | 1840mm      | 1825mm       | 1840mm           | 2040mm       |
| Colours Available                   | All         | All          | All              | All          |

## IMPORTANT INFORMATION

- The above information is based on our products generic engineering and is not site specific
- · Walls over 600mm high may require engineering from a Certified Engineer
- It is important to check council requirements and/or approvals required prior to commencing your project
- · Post embedment minimum = Height of the wall + 100mm under posts

RetainEase Structural Concrete Retaining Wall systems are designed to be built with Hot Dipped Galvanized Steel Posts. RetainEase is a stockist of Australian Hot Dipped Galvanized Steel beams available in various lengths and sizes to suit most retaining wall projects. We also have Timber and Colorbond fence brackets so you can attach your fence directly above your retaining wall.