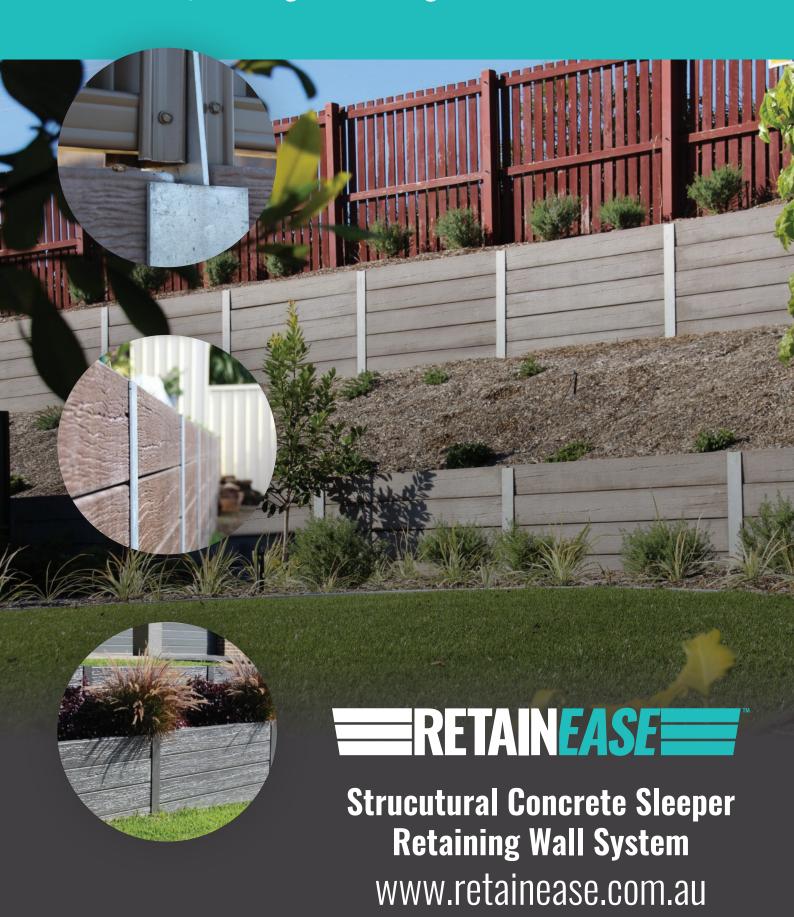

# PRODUCT INFORMATION AND INSTALLATION GUIDE

Our RetainEase Concrete Sleeper Retaining wall sleepers and fully Engineered to suit almost any retaining wall height. Our sleepers are steel reinforced and come in a range of colours and styles.

RetainEase Structural Concrete Retaining Wall systems are designed to be built with Hot Dipped Galvanized Steel Posts. RetainEase is a stockist of Australian Hot Dipped Galvanized Steel beams available in various lengths and sizes to suit most retaining wall projects. We also have Timber and Colorbond fence brackets so you can attach your fence directly above your retaining wall.