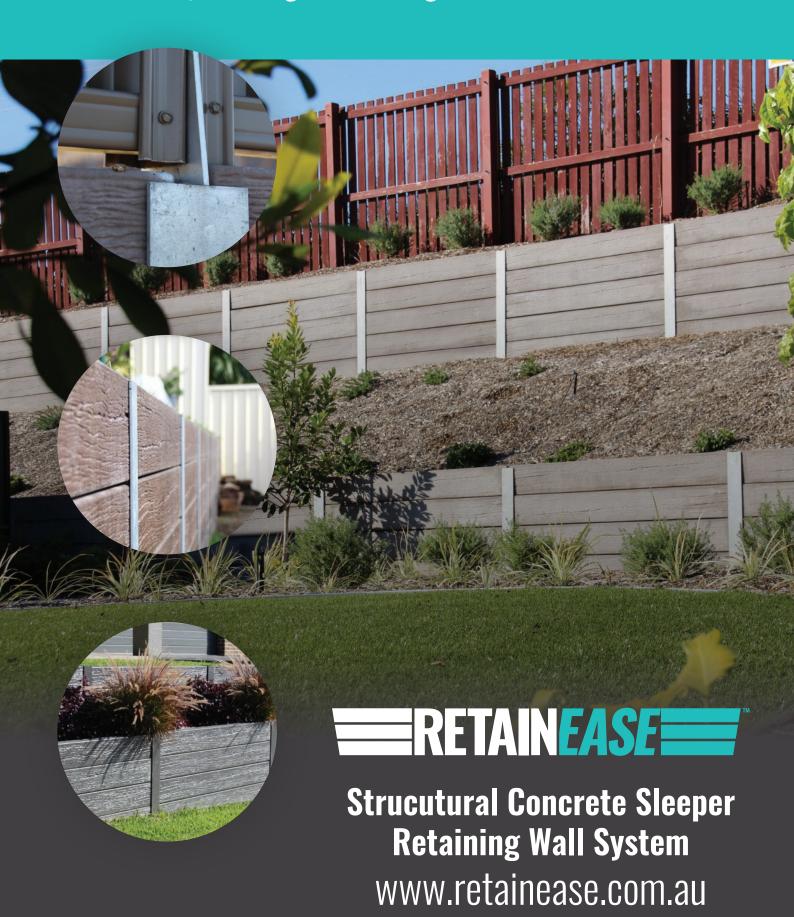

# PRODUCT INFORMATION AND INSTALLATION GUIDE

Our RetainEase Concrete Sleeper Retaining wall sleepers and fully Engineered to suit almost any retaining wall height. Our sleepers are steel reinforced and come in a range of colours and styles.

CONCRETE GREY

RetainEase Structural Concrete Retaining Wall systems are designed to be built with Hot Dipped Galvanized Steel Posts. RetainEase is a stockist of Australian Hot Dipped Galvanized Steel beams available in various lengths and sizes to suit most retaining wall projects. We also have Timber and Colorbond fence brackets so you can attach your fence directly above your retaining wall.