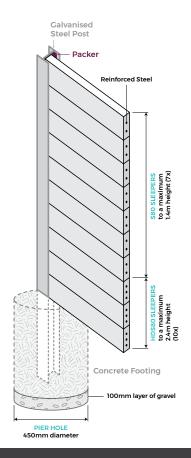

#### S80 - STRUCTURAL CONCRETE SLEEPERS

- · 80mm thickness 40mpa Concrete
- · 2 x N12 Steel reinforcement bars
- · For use in walls up to 1.4m in height

#### HDS80 - HEAVY DUTY CONCRETE SLEEPERS

- · 80mm thickness 40mpa Concrete
- · 3 x N12 Steel reinforcement bars
- · For use in walls 1.6m to 2.4m in height

#### HDS100 - EXTRA HEAVY DUTY SLEEPERS

- · 100mm thickness 40mpa Concrete
- · 3 x N12 Steel reinforcement bars
- · For use in walls over 2.4m in height

| SLEEPER DESIGN                      | WOODGRAIN   | STACK STONE | SPLIT FACE BLOCK | SMOOTHFACE   |
|-------------------------------------|-------------|-------------|------------------|--------------|
| Length                              | 1800mm      | 1800mm      | 1800mm           | 2000mm       |
| Height                              | 205mm       | 205mm       | 205mm            | 205mm        |
| \$80                                | ✓           | ✓           | $\checkmark$     | $\checkmark$ |
| HDS80                               | ✓           | ✓           | ✓                | ✓            |
| HDS100                              | ✓           | Х           | Х                | ✓            |
| Weight (80mm thick)                 | 65kg approx | 65kg approx | 65kg approx      | 70kg approx  |
| Weight (100mm thick)                | 73kg approx | N/A         | N/A              | 90kg approx  |
| Post Centres                        | 1820mm      | 1805mm      | 1820mm           | 2020mm       |
| Post Centres using Fencing Brackets | 1840mm      | 1825mm      | 1840mm           | 2040mm       |
| Colours Available                   | All         | All         | All              | All          |

## IMPORTANT INFORMATION

- The above information is based on our products generic engineering and is not site specific
- · Walls over 600mm high may require engineering from a Certified Engineer
- It is important to check council requirements and/or approvals required prior to commencing your project
- · Post embedment minimum = Height of the wall + 100mm under posts