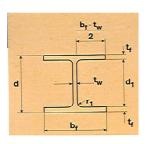

## 100 Series "H" Weight & Dimensions

| Galvanized<br>kg/mt | Depth of<br>section<br>"d" | U    | Flange<br>thickness<br>"tf" | Web<br>Thickness<br>"tw" | Root<br>radius | Depth<br>between<br>flanges<br>"d1" |
|---------------------|----------------------------|------|-----------------------------|--------------------------|----------------|-------------------------------------|
| 16.3                | 97mm                       | 99mm | 7mm                         | 5mm                      | 10mm           | 83mm                                |

### 150 Series "H" Weight & Dimensions

| Galvanized | Depth of<br>section<br>"d" | width | thickness | Thickness | Root<br>radius<br>"r1" | Depth<br>between<br>flanges<br>"d1" |
|------------|----------------------------|-------|-----------|-----------|------------------------|-------------------------------------|
| 25.7       | 152mm                      | 152mm | 6.8mm     | 6.1mm     | 8.9mm                  | 139mm                               |