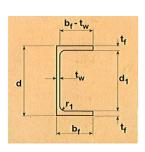

### 100 Series "C" Weight & Dimensions

| Galvanized<br>kg/mt | Depth of<br>section<br>"d" | Ŭ  | Flange<br>thickness<br>"tf" | Web<br>Thickness<br>"tw" | Root<br>radius | Depth<br>between<br>flanges<br>"d1" |
|---------------------|----------------------------|----|-----------------------------|--------------------------|----------------|-------------------------------------|
| 9.2                 | 100                        | 50 | 6.7mm                       | 4.2mm                    | 8.0mm          | 86.6mm                              |

#### 150 Series "C" Weight & Dimensions

| Galvanized<br>kg/mt | Depth of<br>section<br>"d" | U    | Flange<br>thickness<br>"tf" | Web<br>Thickness<br>"tw" | radius | Depth<br>between<br>flanges |
|---------------------|----------------------------|------|-----------------------------|--------------------------|--------|-----------------------------|
| 19.5                | 150mm                      | 75mm | 9.5mm                       | 6.0mm                    | 10mm   | 131mm                       |